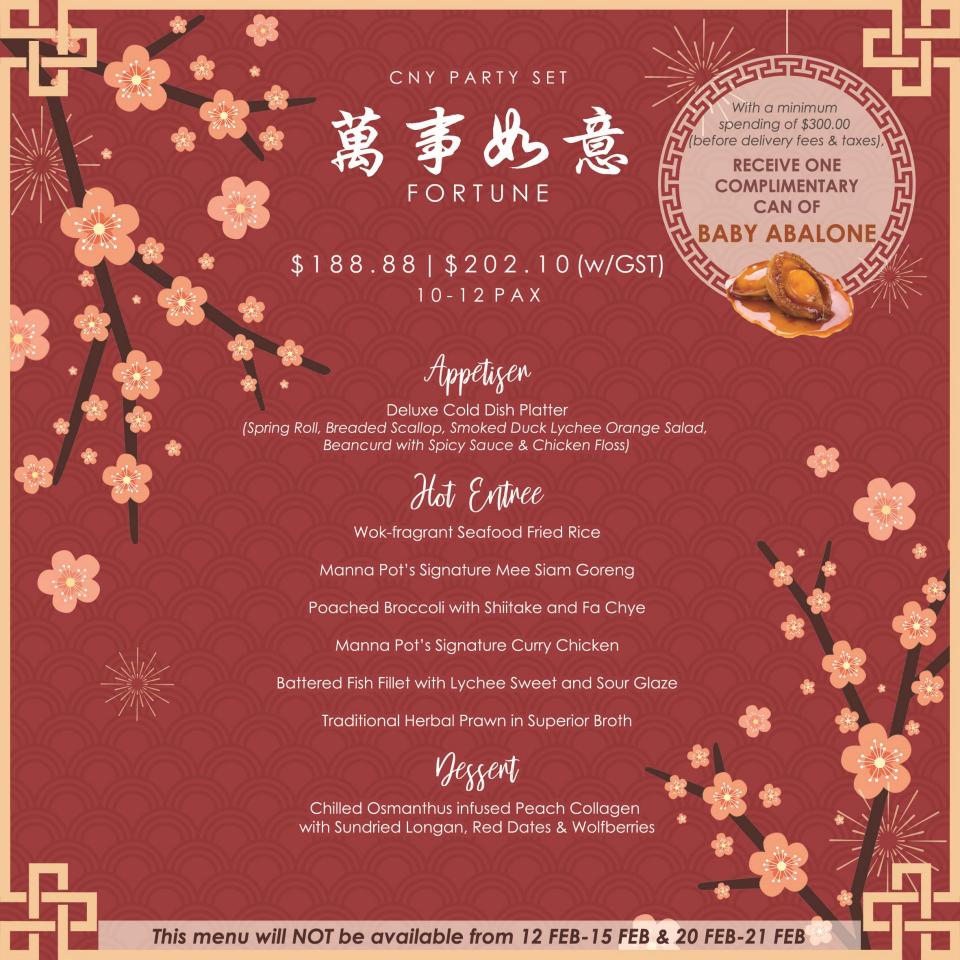

All CNY menus are available from 29th January 2021 to 28th February 2021.

Menu selection is restricted to SUCCESS, PROSPERITY, BLESSINGS CNY Party Sets between 12th Feburary 2021 to 15 Feburary 2021, and 20 to 21st Feburary 2021. FORTUNE and ABUNDANCE and all other standard menus will NOT be available during this period.