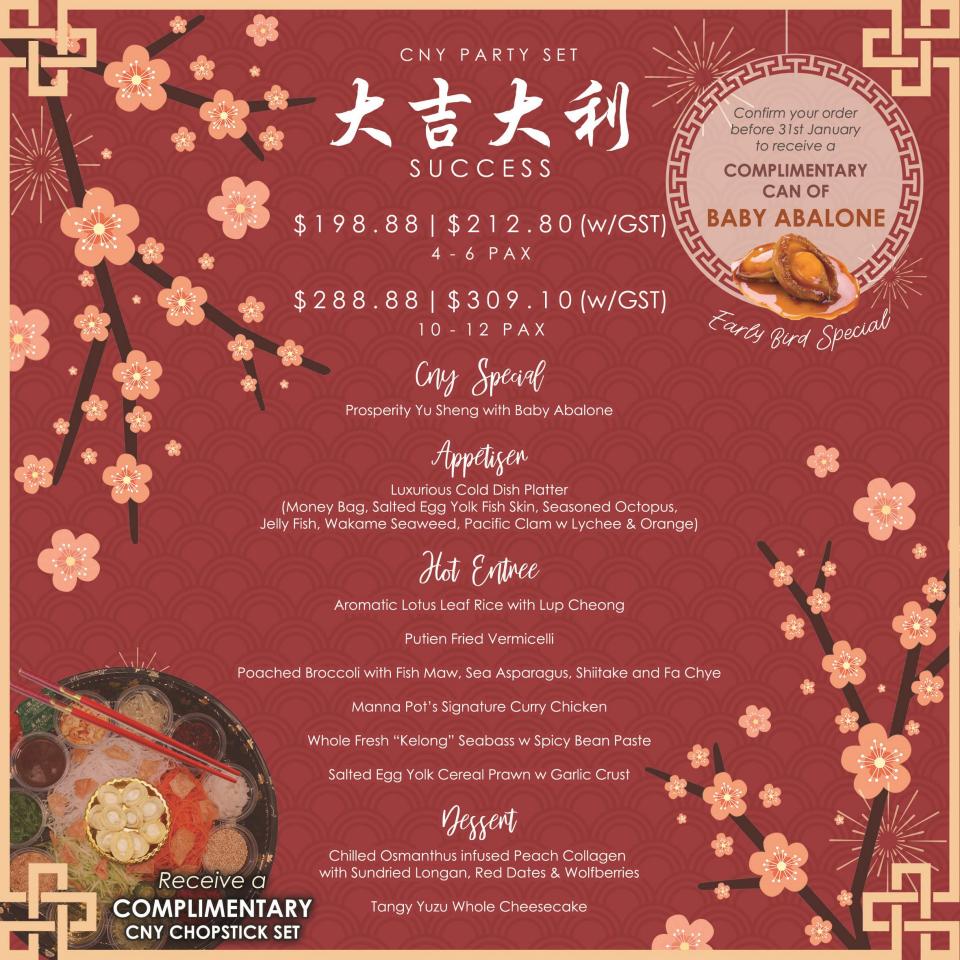

All CNY menus are available from 29th January 2021 to 28th February 2021.

Menu selection is restricted to SUCCESS, PROSPERITY, BLESSINGS CNY Party Sets between 12th Feburary 2021 to 15 Feburary 2021, and 20 to 21st Feburary 2021. FORTUNE and ABUNDANCE and all other standard menus will NOT be available during this period.