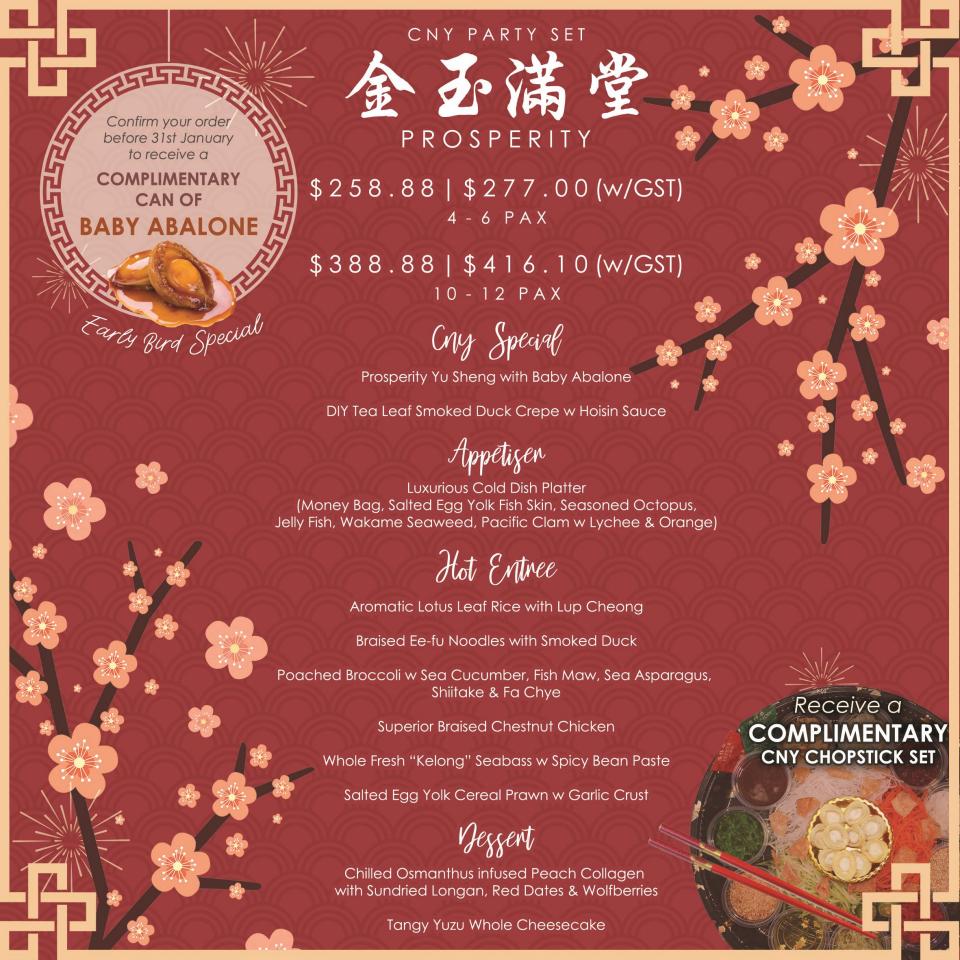

All CNY menus are available from 29th January 2021 to 28th February 2021.

Menu selection is restricted to SUCCESS, PROSPERITY, BLESSINGS CNY Party Sets between 12th Feburary 2021 to 15 Feburary 2021, and 20 to 21st Feburary 2021. FORTUNE and ABUNDANCE and all other standard menus will NOT be available during this period.