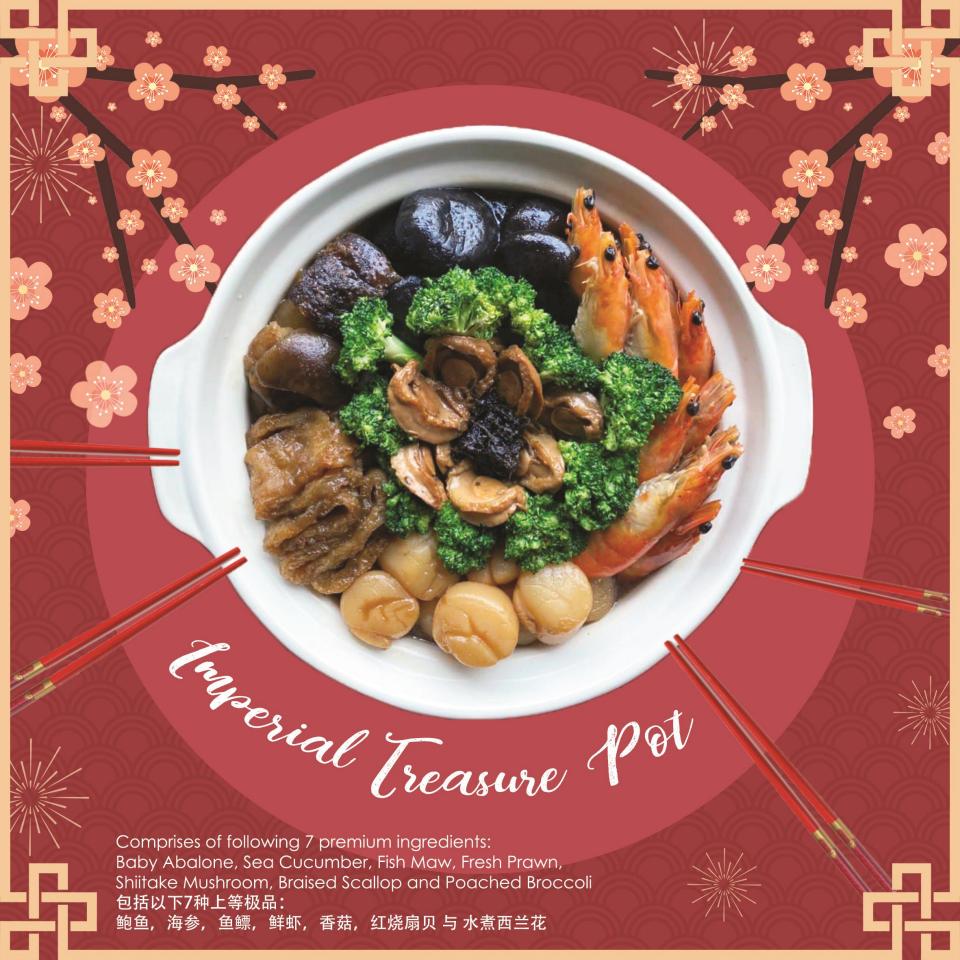

CNY PARTY SET With a minimum spending of \$300.00 pefore delivery fees & taxes **RECEIVE ONE** ABUNDANCE COMPLIMENTARY CAN OF BABY ABALONE \$238.88 | \$255.60 (w/GST) 10 - 12 PAX Appetiser Deluxe Cold Dish Platter (Spring Roll, Breaded Scallop, Smoked Duck Lychee Orange Salad, Beancurd with Spicy Sauce & Chicken Floss) Hot Entree Aromatic Truffle Oil Fried Rice with Smoked Duck Manna Pot's Signature Mee Siam Goreng Poached Broccoli with Pacific Clam, Shiitake & Fa Chye Braised Chicken in Scallop Sauce with Chestnut Battered Fish Fillet with Lychee Sweet and Sour Glaze Traditional Herbal Prawn in Superior Broth Vessent Chilled Osmanthus infused Peach Collagen with Sundried Longan, Red Dates & Wolfberries Tangy Yuzu Whole Cheesecake This menu will NOT be available from 12 FEB-15 FEB & 20 FEB-21 FEB